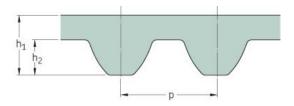

## PHG S5M-1050-25

| No. of teeth      | 210   |
|-------------------|-------|
| Pitch length (in) | 41.34 |
| Pitch length (mm) | 1050  |
| h1 = Height (mm)  | 3.41  |
| Width (mm)        | 25    |
| Sleeve (Y/N)      | N     |