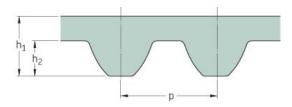

## PHG S5M-1050-9

| No. of teeth      | 210   |
|-------------------|-------|
| Pitch length (in) | 41.34 |
| Pitch length (mm) | 1050  |
| h1 = Height (mm)  | 3.41  |
| Width (mm)        | 9     |
| Sleeve (Y/N)      | N     |