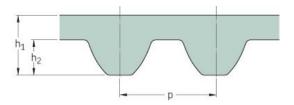

## PHG S5M-1000-25

| No. of teeth      | 200   |
|-------------------|-------|
| Pitch length (in) | 39.37 |
| Pitch length (mm) | 1000  |
| h1 = Height (mm)  | 3.41  |
| Width (mm)        | 25    |
| Sleeve (Y/N)      | N     |