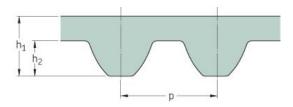

## PHG S5M-1000-9

| No. of teeth      | 200   |
|-------------------|-------|
| Pitch length (in) | 39.37 |
| Pitch length (mm) | 1000  |
| h1 = Height (mm)  | 3.41  |
| Width (mm)        | 9     |
| Sleeve (Y/N)      | N     |