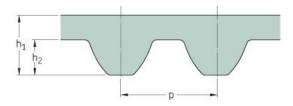

## PHG S5M-975-9

| No. of teeth      | 195   |
|-------------------|-------|
| Pitch length (in) | 38.39 |
| Pitch length (mm) | 975   |
| h1 = Height (mm)  | 3.41  |
| Width (mm)        | 9     |
| Sleeve (Y/N)      | N     |