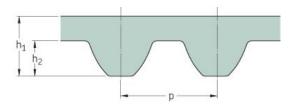

## PHG S5M-850-25

| No. of teeth      | 170   |
|-------------------|-------|
| Pitch length (in) | 33.46 |
| Pitch length (mm) | 850   |
| h1 = Height (mm)  | 3.41  |
| Width (mm)        | 25    |
| Sleeve (Y/N)      | N     |