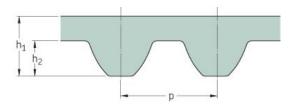

## PHG S5M-825-15

| No. of teeth      | 165   |
|-------------------|-------|
| Pitch length (in) | 32.48 |
| Pitch length (mm) | 825   |
| h1 = Height (mm)  | 3.41  |
| Width (mm)        | 15    |
| Sleeve (Y/N)      | N     |