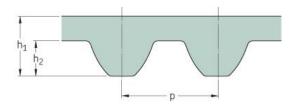

## PHG S5M-810-9

| No. of teeth      | 162   |
|-------------------|-------|
| Pitch length (in) | 31.89 |
| Pitch length (mm) | 810   |
| h1 = Height (mm)  | 3.41  |
| Width (mm)        | 9     |
| Sleeve (Y/N)      | N     |