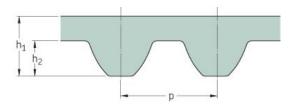

## PHG S5M-750-15

| No. of teeth      | 150   |
|-------------------|-------|
| Pitch length (in) | 29.53 |
| Pitch length (mm) | 750   |
| h1 = Height (mm)  | 3.41  |
| Width (mm)        | 15    |
| Sleeve (Y/N)      | N     |