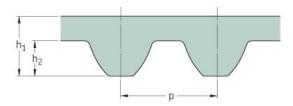

## PHG S5M-750-9

| No. of teeth      | 150   |
|-------------------|-------|
| Pitch length (in) | 29.53 |
| Pitch length (mm) | 750   |
| h1 = Height (mm)  | 3.41  |
| Width (mm)        | 9     |
| Sleeve (Y/N)      | Ν     |