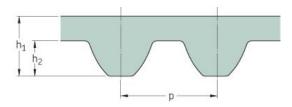

## PHG S5M-560-25

| No. of teeth      | 112   |
|-------------------|-------|
| Pitch length (in) | 22.05 |
| Pitch length (mm) | 560   |
| h1 = Height (mm)  | 3.41  |
| Width (mm)        | 25    |
| Sleeve (Y/N)      | N     |