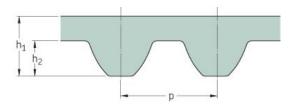

## PHG S5M-520-15

| No. of teeth      | 104   |
|-------------------|-------|
| Pitch length (in) | 20.47 |
| Pitch length (mm) | 520   |
| h1 = Height (mm)  | 3.41  |
| Width (mm)        | 15    |
| Sleeve (Y/N)      | N     |