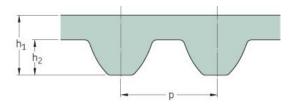

## PHG S5M-450-25

| No. of teeth      | 90    |
|-------------------|-------|
| Pitch length (in) | 17.72 |
| Pitch length (mm) | 450   |
| h1 = Height (mm)  | 3.41  |
| Width (mm)        | 25    |
| Sleeve (Y/N)      | N     |