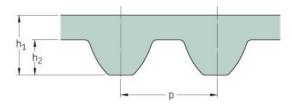

## PHG S5M-425-25

| No. of teeth      | 85    |
|-------------------|-------|
| Pitch length (in) | 16.73 |
| Pitch length (mm) | 425   |
| h1 = Height (mm)  | 3.41  |
| Width (mm)        | 25    |
| Sleeve (Y/N)      | N     |