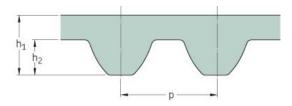

## PHG S5M-400-25

| No. of teeth      | 80    |
|-------------------|-------|
| Pitch length (in) | 15.75 |
| Pitch length (mm) | 400   |
| h1 = Height (mm)  | 3.41  |
| Width (mm)        | 25    |
| Sleeve (Y/N)      | N     |