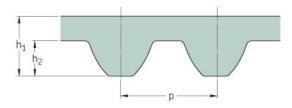

## PHG S5M-375-15

| No. of teeth      | 75    |
|-------------------|-------|
| Pitch length (in) | 14.76 |
| Pitch length (mm) | 375   |
| h1 = Height (mm)  | 3.41  |
| Width (mm)        | 15    |
| Sleeve (Y/N)      | N     |