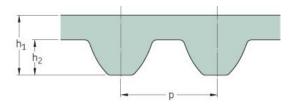

## PHG S5M-295-25

| No. of teeth      | 59    |
|-------------------|-------|
| Pitch length (in) | 11.61 |
| Pitch length (mm) | 295   |
| h1 = Height (mm)  | 3.41  |
| Width (mm)        | 25    |
| Sleeve (Y/N)      | N     |