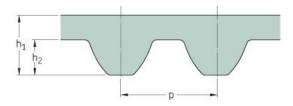

## PHG S4.5M-450-9

| No. of teeth      | 100   |
|-------------------|-------|
| Pitch length (in) | 17.72 |
| Pitch length (mm) | 450   |
| h1 = Height (mm)  | 2.81  |
| Width (mm)        | 9     |
| Sleeve (Y/N)      | N     |