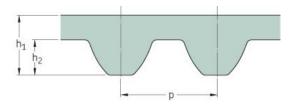

## PHG S4.5M-387-9

| No. of teeth      | 86    |
|-------------------|-------|
| Pitch length (in) | 15.24 |
| Pitch length (mm) | 387   |
| h1 = Height (mm)  | 2.81  |
| Width (mm)        | 9     |
| Sleeve (Y/N)      | N     |