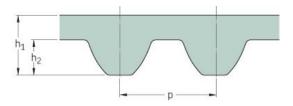

## PHG S4.5M-369-15

| No. of teeth      | 82    |
|-------------------|-------|
| Pitch length (in) | 14.53 |
| Pitch length (mm) | 369   |
| h1 = Height (mm)  | 2.81  |
| Width (mm)        | 15    |
| Sleeve (Y/N)      | N     |