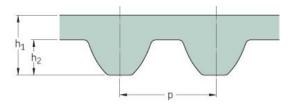

## PHG S4.5M-360-9

| No. of teeth      | 80    |
|-------------------|-------|
| Pitch length (in) | 14.17 |
| Pitch length (mm) | 360   |
| h1 = Height (mm)  | 2.81  |
| Width (mm)        | 9     |
| Sleeve (Y/N)      | N     |