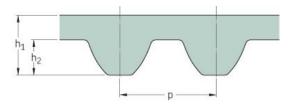

## PHG S4.5M-338-25

| No. of teeth      | 75    |
|-------------------|-------|
| Pitch length (in) | 13.31 |
| Pitch length (mm) | 338   |
| h1 = Height (mm)  | 2.81  |
| Width (mm)        | 25    |
| Sleeve (Y/N)      | N     |