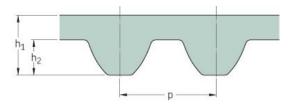

## PHG S4.5M-275-15

| No. of teeth      | 61    |
|-------------------|-------|
| Pitch length (in) | 10.83 |
| Pitch length (mm) | 275   |
| h1 = Height (mm)  | 2.81  |
| Width (mm)        | 15    |
| Sleeve (Y/N)      | N     |