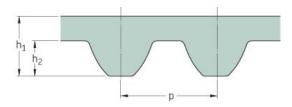

## PHG S3M-633-15

| No. of teeth      | 211   |
|-------------------|-------|
| Pitch length (in) | 24.92 |
| Pitch length (mm) | 633   |
| h1 = Height (mm)  | 2.2   |
| Width (mm)        | 15    |
| Sleeve (Y/N)      | N     |