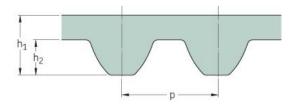

## PHG S3M-585-6

| No. of teeth      | 195   |
|-------------------|-------|
| Pitch length (in) | 23.03 |
| Pitch length (mm) | 585   |
| h1 = Height (mm)  | 2.2   |
| Width (mm)        | 6     |
| Sleeve (Y/N)      | N     |