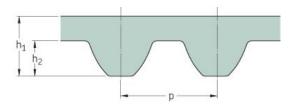

## PHG S3M-564-15

| No. of teeth      | 188  |
|-------------------|------|
| Pitch length (in) | 22.2 |
| Pitch length (mm) | 564  |
| h1 = Height (mm)  | 2.2  |
| Width (mm)        | 15   |
| Sleeve (Y/N)      | N    |