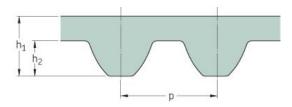

## PHG S3M-507-9

| No. of teeth      | 169   |
|-------------------|-------|
| Pitch length (in) | 19.96 |
| Pitch length (mm) | 507   |
| h1 = Height (mm)  | 2.2   |
| Width (mm)        | 9     |
| Sleeve (Y/N)      | N     |