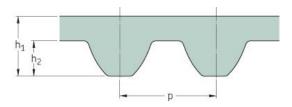

## PHG S3M-468-15

| No. of teeth      | 156   |
|-------------------|-------|
| Pitch length (in) | 18.43 |
| Pitch length (mm) | 468   |
| h1 = Height (mm)  | 2.2   |
| Width (mm)        | 15    |
| Sleeve (Y/N)      | N     |