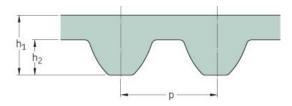

## PHG S3M-465-6

| No. of teeth      | 155   |
|-------------------|-------|
| Pitch length (in) | 18.31 |
| Pitch length (mm) | 465   |
| h1 = Height (mm)  | 2.2   |
| Width (mm)        | 6     |
| Sleeve (Y/N)      | N     |