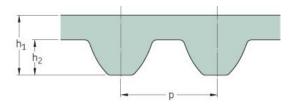

## PHG S3M-369-9

| No. of teeth      | 123   |
|-------------------|-------|
| Pitch length (in) | 14.53 |
| Pitch length (mm) | 369   |
| h1 = Height (mm)  | 2.2   |
| Width (mm)        | 9     |
| Sleeve (Y/N)      | N     |