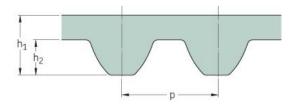

## PHG S3M-357-9

| No. of teeth      | 119   |
|-------------------|-------|
| Pitch length (in) | 14.06 |
| Pitch length (mm) | 357   |
| h1 = Height (mm)  | 2.2   |
| Width (mm)        | 9     |
| Sleeve (Y/N)      | N     |