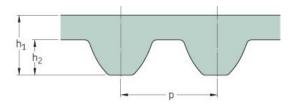

## PHG S3M-333-6

| No. of teeth      | 111   |
|-------------------|-------|
| Pitch length (in) | 13.11 |
| Pitch length (mm) | 333   |
| h1 = Height (mm)  | 2.2   |
| Width (mm)        | 6     |
| Sleeve (Y/N)      | N     |