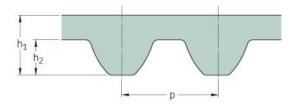

## PHG S3M-327-9

| No. of teeth      | 109   |
|-------------------|-------|
| Pitch length (in) | 12.87 |
| Pitch length (mm) | 327   |
| h1 = Height (mm)  | 2.2   |
| Width (mm)        | 9     |
| Sleeve (Y/N)      | N     |