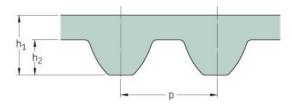

## PHG S3M-327-6

| No. of teeth      | 109   |
|-------------------|-------|
| Pitch length (in) | 12.87 |
| Pitch length (mm) | 327   |
| h1 = Height (mm)  | 2.2   |
| Width (mm)        | 6     |
| Sleeve (Y/N)      | N     |