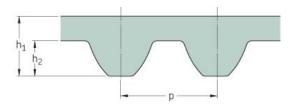

## PHG S3M-321-15

| No. of teeth      | 107   |
|-------------------|-------|
| Pitch length (in) | 12.64 |
| Pitch length (mm) | 321   |
| h1 = Height (mm)  | 2.2   |
| Width (mm)        | 15    |
| Sleeve (Y/N)      | N     |