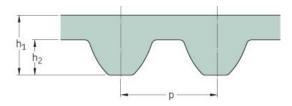

## PHG S3M-294-6

| No. of teeth      | 98    |
|-------------------|-------|
| Pitch length (in) | 11.57 |
| Pitch length (mm) | 294   |
| h1 = Height (mm)  | 2.2   |
| Width (mm)        | 6     |
| Sleeve (Y/N)      | N     |