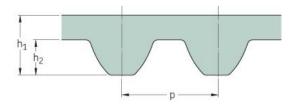

## PHG S3M-252-6

| No. of teeth      | 84   |
|-------------------|------|
| Pitch length (in) | 9.92 |
| Pitch length (mm) | 252  |
| h1 = Height (mm)  | 2.2  |
| Width (mm)        | 6    |
| Sleeve (Y/N)      | N    |