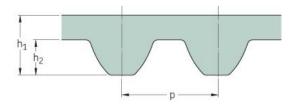

## PHG S3M-213-6

| No. of teeth      | 71   |
|-------------------|------|
| Pitch length (in) | 8.39 |
| Pitch length (mm) | 213  |
| h1 = Height (mm)  | 2.2  |
| Width (mm)        | 6    |
| Sleeve (Y/N)      | N    |