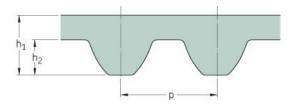

## PHG S3M-165-9

| No. of teeth      | 55  |
|-------------------|-----|
| Pitch length (in) | 6.5 |
| Pitch length (mm) | 165 |
| h1 = Height (mm)  | 2.2 |
| Width (mm)        | 9   |
| Sleeve (Y/N)      | N   |