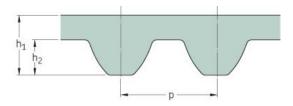

## PHG S3M-165-6

| No. of teeth      | 55  |
|-------------------|-----|
| Pitch length (in) | 6.5 |
| Pitch length (mm) | 165 |
| h1 = Height (mm)  | 2.2 |
| Width (mm)        | 6   |
| Sleeve (Y/N)      | N   |