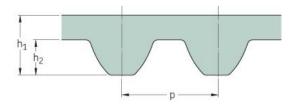

## PHG S3M-162-6

| No. of teeth      | 54   |
|-------------------|------|
| Pitch length (in) | 6.38 |
| Pitch length (mm) | 162  |
| h1 = Height (mm)  | 2.2  |
| Width (mm)        | 6    |
| Sleeve (Y/N)      | N    |