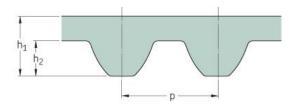

## PHG S3M-120-9

| No. of teeth      | 40   |
|-------------------|------|
| Pitch length (in) | 4.72 |
| Pitch length (mm) | 120  |
| h1 = Height (mm)  | 2.2  |
| Width (mm)        | 9    |
| Sleeve (Y/N)      | N    |