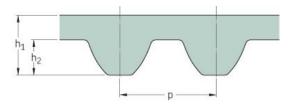

## PHG S2M-3700-15

| No. of teeth      | 1850   |
|-------------------|--------|
| Pitch length (in) | 145.67 |
| Pitch length (mm) | 3700   |
| h1 = Height (mm)  | 1.36   |
| Width (mm)        | 15     |
| Sleeve (Y/N)      | N      |