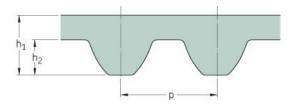

## PHG S2M-182-9

| No. of teeth      | 91   |
|-------------------|------|
| Pitch length (in) | 7.17 |
| Pitch length (mm) | 182  |
| h1 = Height (mm)  | 1.36 |
| Width (mm)        | 9    |
| Sleeve (Y/N)      | N    |