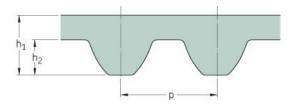

## PHG S2M-182-6

| No. of teeth      | 91   |
|-------------------|------|
| Pitch length (in) | 7.17 |
| Pitch length (mm) | 182  |
| h1 = Height (mm)  | 1.36 |
| Width (mm)        | 6    |
| Sleeve (Y/N)      | N    |