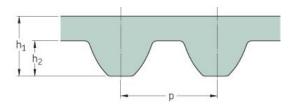

## PHG S2M-180-15

| No. of teeth      | 90   |
|-------------------|------|
| Pitch length (in) | 7.09 |
| Pitch length (mm) | 180  |
| h1 = Height (mm)  | 1.36 |
| Width (mm)        | 15   |
| Sleeve (Y/N)      | N    |