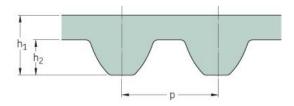

## PHG S2M-168-6

| No. of teeth      | 84   |
|-------------------|------|
| Pitch length (in) | 6.61 |
| Pitch length (mm) | 168  |
| h1 = Height (mm)  | 1.36 |
| Width (mm)        | 6    |
| Sleeve (Y/N)      | N    |