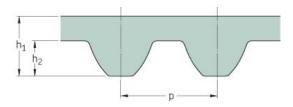

## PHG S2M-146-15

| No. of teeth      | 73   |
|-------------------|------|
| Pitch length (in) | 5.75 |
| Pitch length (mm) | 146  |
| h1 = Height (mm)  | 1.36 |
| Width (mm)        | 15   |
| Sleeve (Y/N)      | N    |