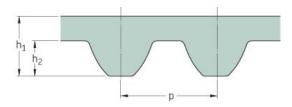

## PHG S2M-134-15

| No. of teeth      | 67   |
|-------------------|------|
| Pitch length (in) | 5.28 |
| Pitch length (mm) | 134  |
| h1 = Height (mm)  | 1.36 |
| Width (mm)        | 15   |
| Sleeve (Y/N)      | N    |