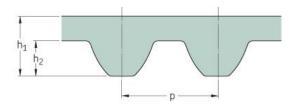

## PHG S2M-110-9

| No. of teeth      | 55   |
|-------------------|------|
| Pitch length (in) | 4.33 |
| Pitch length (mm) | 110  |
| h1 = Height (mm)  | 1.36 |
| Width (mm)        | 9    |
| Sleeve (Y/N)      | N    |